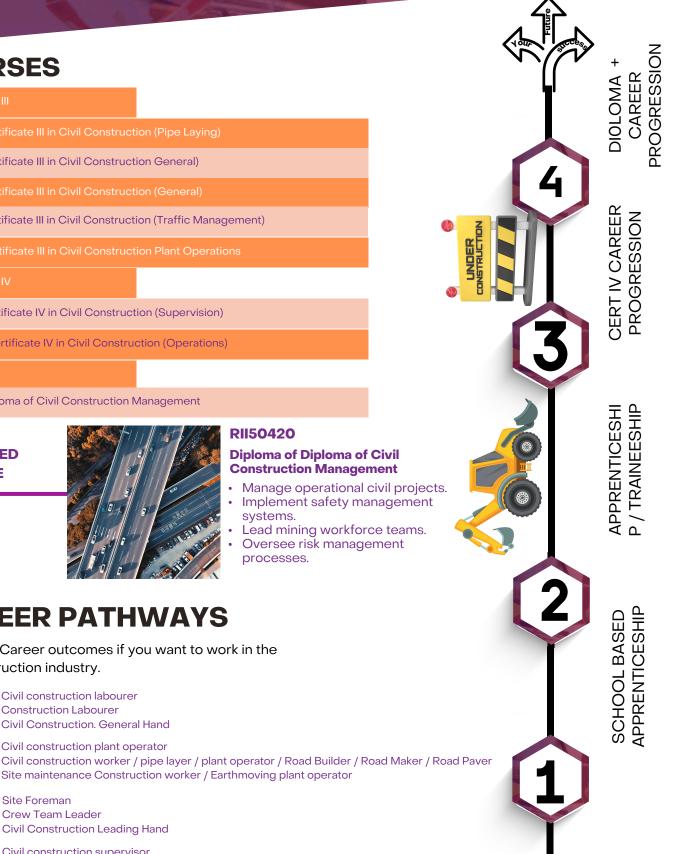

### COURSES

| CERTIFICATE II                                                        |  |
|-----------------------------------------------------------------------|--|
| RII20720 Certificate II in Civil Construction                         |  |
| CERTIFICATE III                                                       |  |
| RII30920 Certificate III in Civil Construction (Pipe Laying)          |  |
| RII30920 Certificate III in Civil Construction General)               |  |
| RII30920 Certificate III in Civil Construction (General)              |  |
| RII30920 Certificate III in Civil Construction (Bituminous Surfacing) |  |
| RII30920 Certificate III in Civil Construction (General)              |  |
| RII31220 Certificate III in Civil Construction                        |  |
| RII30820 Certificate III in Civil Construction Plant Operations       |  |
| CERTIFICATE IV                                                        |  |
| RII40720 Certificate IV in Civil Construction (Supervision)           |  |
| RII40720 - Certificate IV in Civil Construction (Operations)          |  |
| DIPLOMA & ADVANCED DIPLOMA                                            |  |
| RII50420 Diploma of Civil Construction Management                     |  |
| RII60620 Advanced Diploma of Civil Construction                       |  |

#### **RII50420**

**Diploma of Diploma of Civil Construction Management** 

- Manage operational civil projects.
- Implement safety management systems.
- Lead mining workforce teams.
- Oversee risk management processes.

### **CAREER PATHWAYS**

Here a few Career outcomes if you want to work in the Civil Construction industry.

Civil construction labourer **Construction Labourer** Civil Construction. General Hand

Civil construction plant operator

Site Foreman Crew Team Leader **Civil Construction Leading Hand** 

Civil construction supervisor Construction Manager Project Manager Contract Manager

V2

in