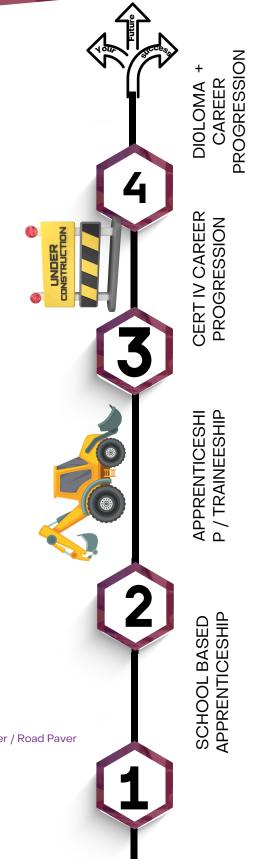

#### YOU'RE AT LEVEL 4.

This certificate will get you to a level 4 career pathway for all levels.

For all levels scan the code and see our industry brochure.

J

V2

in

### **CAREER PATHWAYS**

Here a few Career outcomes if you want to work in the Civil Construction industry.

Civil construction labourer Construction Labourer Civil Construction. General Hand

Civil construction plant operator Civil construction worker / pipe layer / plant operator / Road Builder / Road Maker / Road Paver Site maintenance Construction worker / Earthmoving plant operator

Site Foreman Crew Team Leader Civil Construction Leading Hand

Civil construction supervisor Construction Manager Project Manager Contract Manager

V2

in