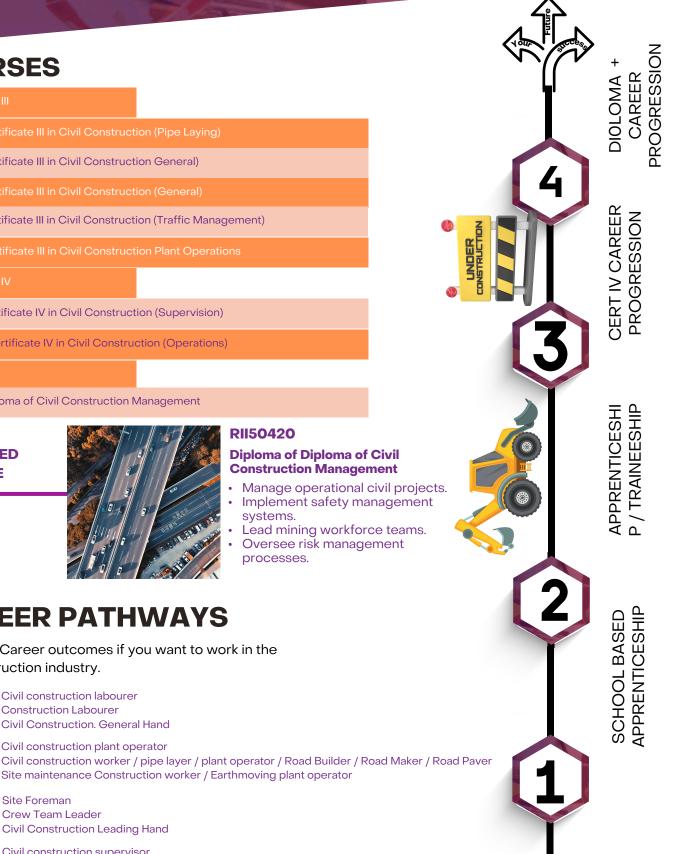

### COURSES

| CERTIFICATE II                                                        |  |
|-----------------------------------------------------------------------|--|
| RII20720 Certificate II in Civil Construction                         |  |
| CERTIFICATE III                                                       |  |
| RII30920 Certificate III in Civil Construction (Pipe Laying)          |  |
| RII30920 Certificate III in Civil Construction General)               |  |
| RII30920 Certificate III in Civil Construction (General)              |  |
| RII30920 Certificate III in Civil Construction (Bituminous Surfacing) |  |
| RII30920 Certificate III in Civil Construction (General)              |  |
| RII31220 Certificate III in Civil Construction                        |  |
| RII30820 Certificate III in Civil Construction Plant Operations       |  |
| CERTIFICATE IV                                                        |  |
| RII40720 Certificate IV in Civil Construction (Supervision)           |  |
| RII40720 - Certificate IV in Civil Construction (Operations)          |  |
| DIPLOMA & ADVANCED DIPLOMA                                            |  |
| RII50420 Diploma of Civil Construction Management                     |  |
| RII60620 Advanced Diploma of Civil Construction                       |  |

### **CAREER PATHWAYS**

Here a few Career outcomes if you want to work in the Civil Construction industry.

Civil construction labourer Construction Labourer Civil Construction. General Hand

Civil construction plant operator Civil construction worker / pipe layer / plant operator / Road Builder / Road Maker / Road Paver Site maintenance Construction worker / Earthmoving plant operator

Site Foreman Crew Team Leader Civil Construction Leading Hand

Civil construction supervisor Construction Manager Project Manager Contract Manager

V2

in

#### **RII50420**

**Diploma of Diploma of Civil Construction Management** 

- Manage operational civil projects.
- Implement safety management systems.
- Lead mining workforce teams.
- Oversee risk management processes.