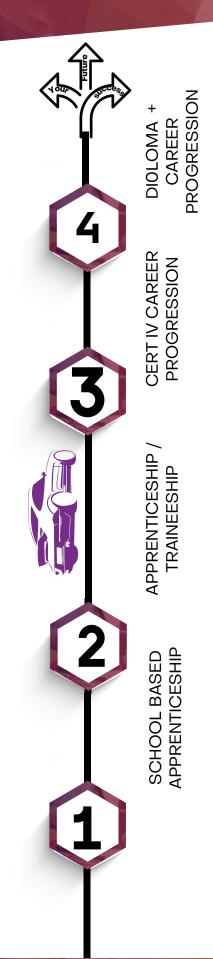

#### YOU'RE AT LEVEL 4.

This certificate will get you to a level 4 career pathway for all levels. Scan the code and see our industry brochure.

J

V2

in

Scan the code.

### COURSES

| CERTIFICATE II                                                                    |                            |
|-----------------------------------------------------------------------------------|----------------------------|
| R1120720 Certificate II in Civil Construction                                     |                            |
| CERTIFICATE III                                                                   |                            |
| R1130920 Certificate III in Civil Construction (Pipe Laying)                      |                            |
| R1130920 Certificate III in Civil Construction Road Construction and Maintenance) |                            |
| R1130920 Certificate III in Civil Constru                                         | ction (General)            |
| R1130920 Certificate III in Civil Construction (Bituminous Surfacing)             |                            |
| R1130920 Certificate III in Civil Constru                                         | ction (Traffic Management) |
| R1131220 Certificate III in Civil Construction                                    |                            |
| R1130820 Certificate III in Civil Construction Plant Operations                   |                            |
| CERTIFICATE IV                                                                    |                            |
| RII40720 Certificate IV in Civil Construction (Supervision)                       |                            |
| RII40720 - Certificate IV in Civil Construction (Operations)                      |                            |
| DIPLOMA & ADVANCED DIPLOMA                                                        |                            |
| RII50420 Diploma of Civil Construction Management                                 |                            |